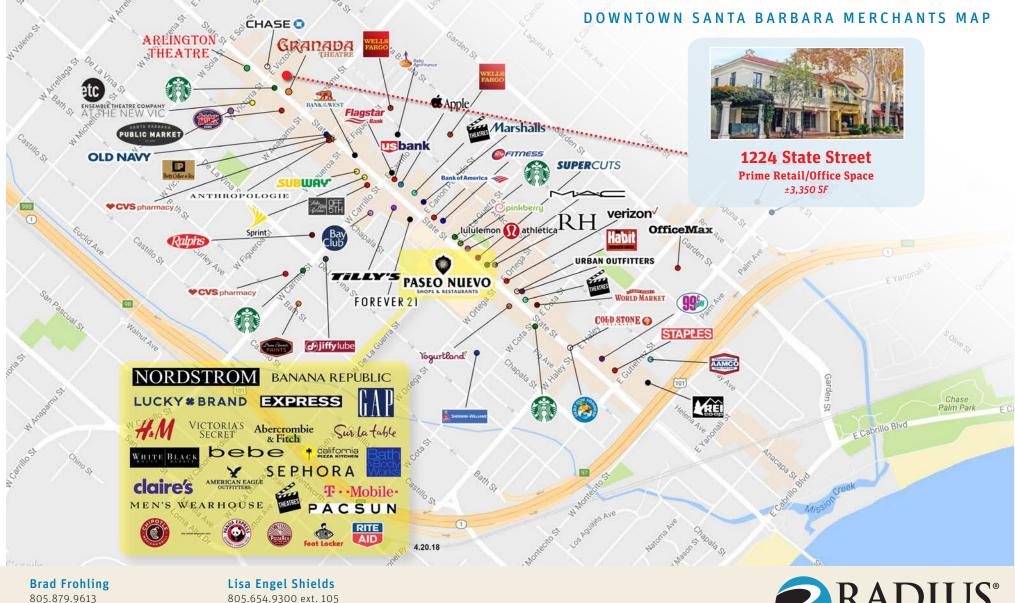

#### PROPERTY BRIEF

Prime downtown retail space just steps from The Granada Theatre and Granada parking garage. This space was completely gutted and remodeled in recent years offering high quality finishes and a wide range of commercial uses. Unlike most retail suites in the area, this space also has a second rear storefront entry and is situated next to a high traffic pedestrian walkway.

| Туре       | ŀ | Retail/Office                 |  |
|------------|---|-------------------------------|--|
| Lease Rate | ŀ | \$2.08/SF NNN (\$0.40)        |  |
| Size       | ŀ | ±3,350 SF                     |  |
| Floor      | ŀ | 1st Floor                     |  |
| Restrooms  | ŀ | Private Men's & Women's       |  |
| Parking    | ŀ | City Parking Lot Behind Space |  |
| Zoning     | ŀ | C-2 (General Commercial)      |  |
| Available  | ŀ | Now                           |  |
| CSO        | ŀ | 3.0%                          |  |
| To Show    | ŀ | Call Listing Agents           |  |