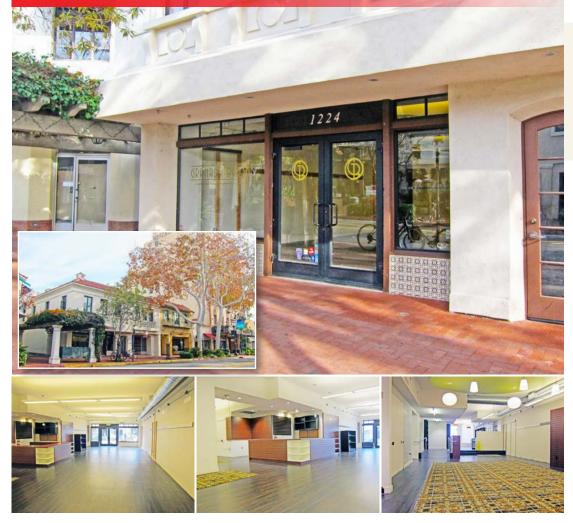

#### PROPERTY BRIEF

Prime downtown retail space just steps from The Granada Theatre and Granada parking garage. This space was completely gutted and remodeled in recent years offering high quality finishes and a wide range of commercial uses. Unlike most retail suites in the area, this space also has a second rear storefront entry and is situated next to a high traffic pedestrian walkway.

| Туре       | ŀ | Retail/Office                 |  |
|------------|---|-------------------------------|--|
| Lease Rate | ŀ | \$2.08/SF NNN (\$0.40)        |  |
| Size       | ŀ | ±3,350 SF                     |  |
| Floor      | ŀ | 1st Floor                     |  |
| Restrooms  | ŀ | Private Men's & Women's       |  |
| Parking    | ŀ | City Parking Lot Behind Space |  |
| Zoning     | ŀ | C-2 (General Commercial)      |  |
| Available  | ŀ | Now                           |  |
| CSO        | ŀ | 3.0%                          |  |
| To Show    | ŀ | Call Listing Agents           |  |