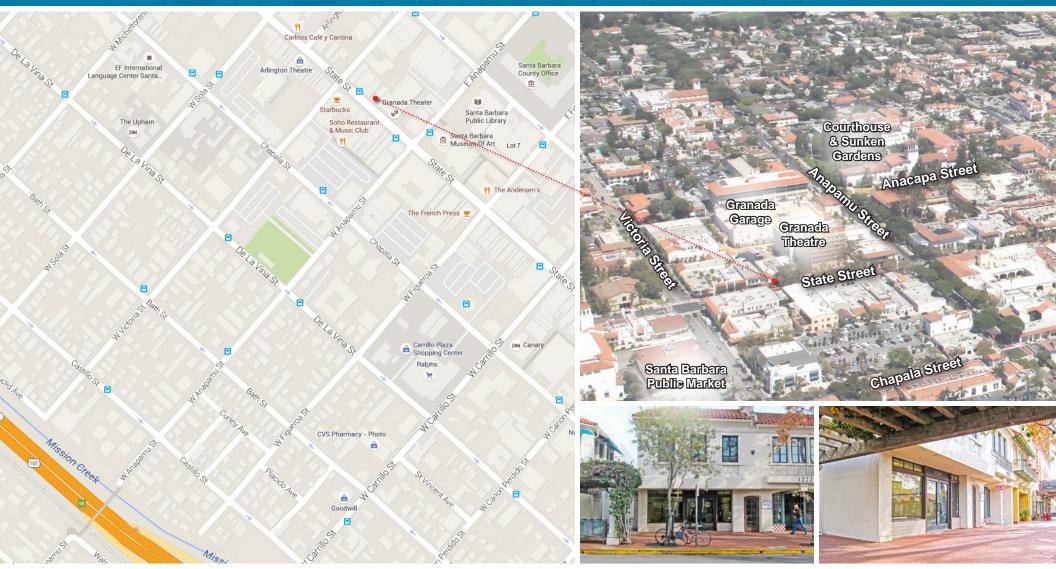

#### PROPERTY BRIEF

Prime downtown retail space just steps from The Granada Theatre and Granada parking garage. This space was completely gutted and remodeled in recent years offering high quality finishes and a wide range of commercial uses. Unlike most retail suites in the area, this space also has a second rear storefront entry and is situated next to a high traffic pedestrian walkway.