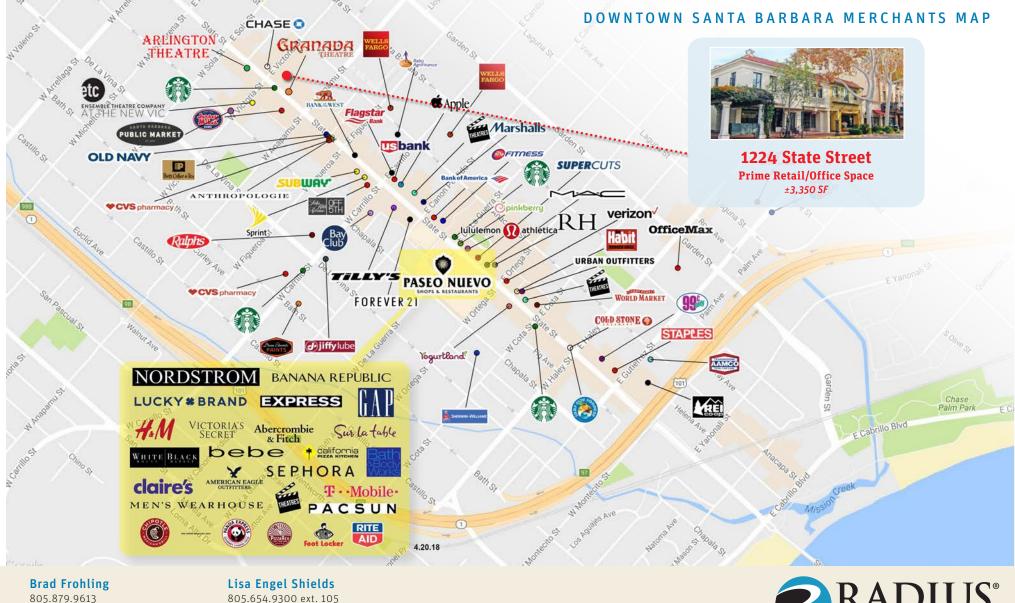

#### **PROPERTY BRIEF**

Prime downtown retail space just steps from The Granada Theatre and Granada parking garage. This space was completely gutted and remodeled in recent years offering high quality finishes and a wide range of commercial uses. Unlike most retail suites in the area, this space has a rear storefront/ entry and is situated next to a high traffic pedestrian walkway.

| Туре       | ŀ | Retail/Office                 |  |
|------------|---|-------------------------------|--|
| Lease Rate | ŀ | \$2.08/SF NNN (\$0.35)        |  |
| Size       | ŀ | ±3,350 SF                     |  |
| Floor      | ŀ | 1st Floor                     |  |
| Restrooms  | ŀ | Private Men's & Women's       |  |
| Parking    | ŀ | City Parking Lot Behind Space |  |
| Zoning     | ŀ | C-2 (General Commercial)      |  |
| Available  | ŀ | Now                           |  |
| CSO        | ŀ | 3.0%                          |  |
| To Show    | ŀ | Call Listing Agents           |  |