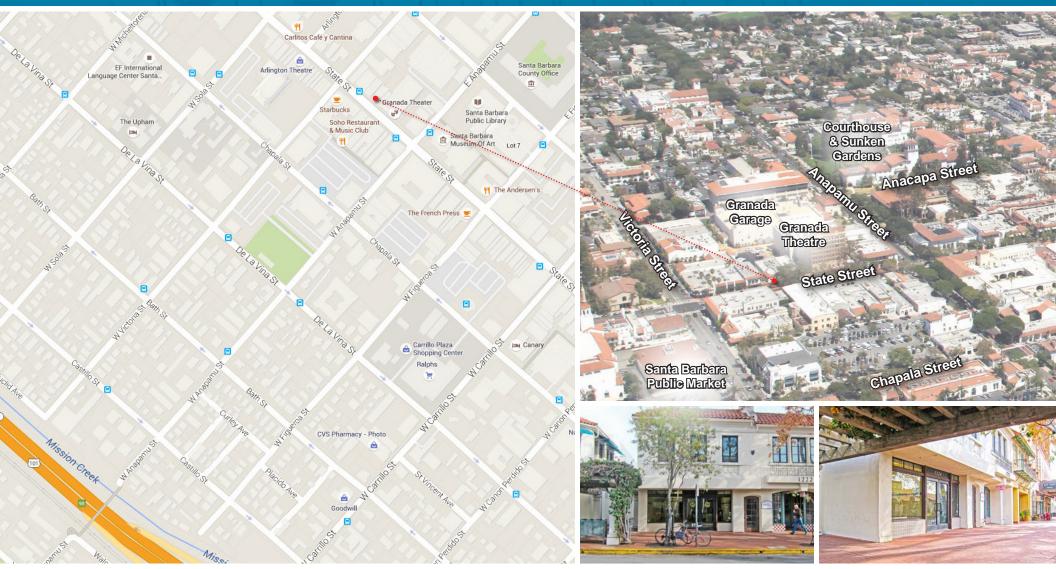

#### **PROPERTY BRIEF**

Prime downtown retail space just steps from The Granada Theatre and Granada parking garage. This space was completely gutted and remodeled in recent years offering high quality finishes and a wide range of commercial uses. Unlike most retail suites in the area, this space has a rear storefront/ entry and is situated next to a high traffic pedestrian walkway.