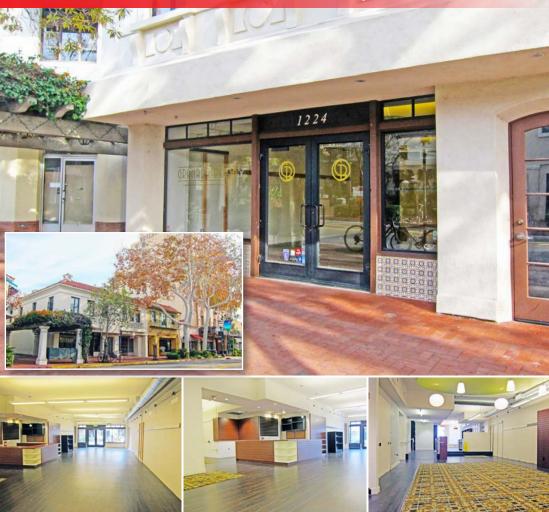

#### **PROPERTY BRIEF**

Prime downtown retail space just steps from The Granada Theatre and Granada parking garage. This space was completely gutted and remodeled in recent years offering high quality finishes and a wide range of commercial uses. Unlike most retail suites in the area, this space has a rear storefront/ entry and is situated next to a high traffic pedestrian walkway.

| Туре       | ŀ | Retail/Office                 |  |
|------------|---|-------------------------------|--|
| Lease Rate | ŀ | \$2.08/SF NNN (\$0.35)        |  |
| Size       | ŀ | ±3,350 SF                     |  |
| Floor      | ŀ | 1st Floor                     |  |
| Restrooms  | ŀ | Private Men's & Women's       |  |
| Parking    | ŀ | City Parking Lot Behind Space |  |
| Zoning     | ŀ | C-2 (General Commercial)      |  |
| Available  | ŀ | Now                           |  |
| CSO        | ŀ | 3.0%                          |  |
| To Show    | ŀ | Call Listing Agents           |  |