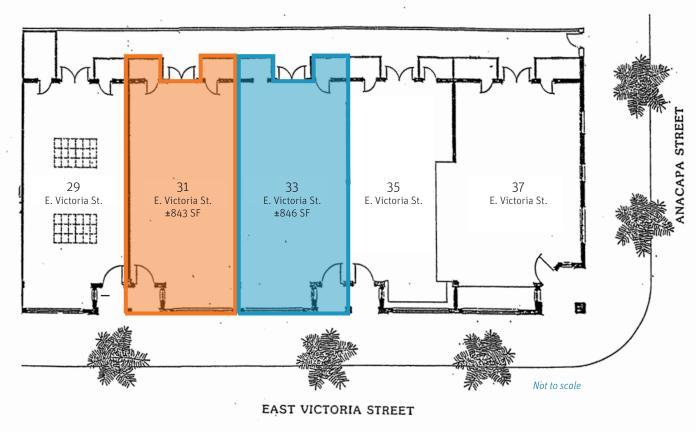

Michael Chenoweth

31 E. VICTORIA ST. | SANTA BARBARA, CA 93101

SITE PLAN

Additional ±846 SF available (33 E. Victoria) for a total of ±1,689 SF. Inquire for details.

The information provided here has been obtained from the owner of the property or from other sources deemed reliable. We have no reason to doubt its accuracy, but we do not guarantee it.