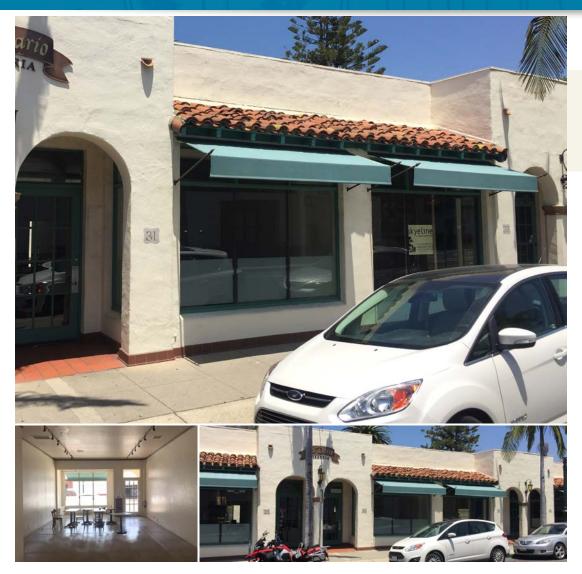

31 E. VICTORIA ST. | SANTA BARBARA, CA 93101

#### PROPERTY BRIEF

Wonderful Retail/Office space centrally located in downtown Santa Barbara's "Art District" at the corner of Victoria and Anacapa Streets. An additional 846 SF at (33 E. Victoria St.) is also available, for a total of ±1,689 SF. Inquire for details.

**Lease Rate** \$3.75/SF NNN (\$0.85)

Term # 5 Years

CPI # 4% Annual

Tenant Expenses | Liability Insurance; Gas; Electric

Deposit F Equal to 1 Month Rent

**Utilities !** Gas; Electric

**Size ± ±**843SF

Parking F Street Parking