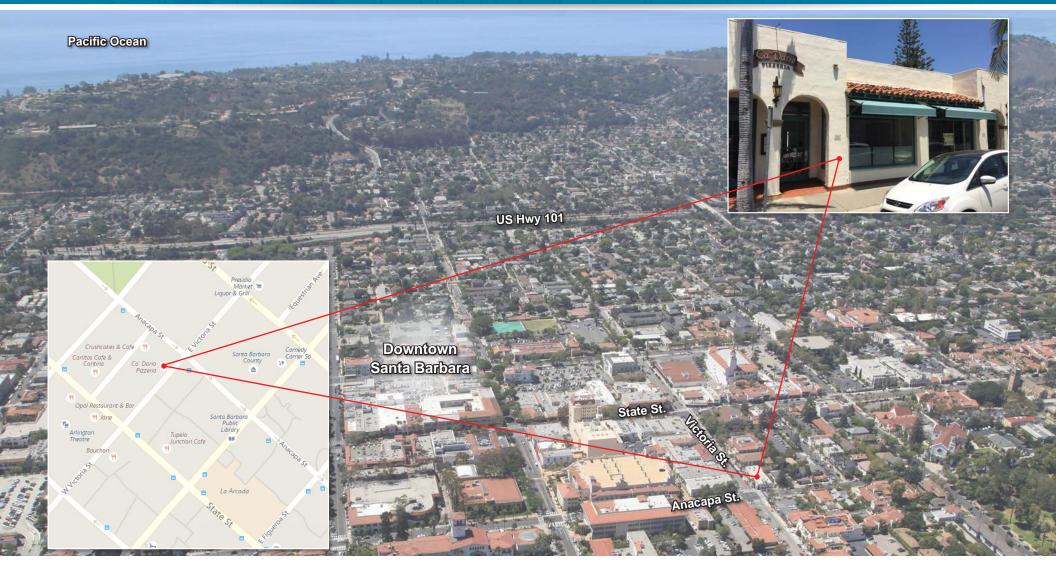

Michael Chenoweth

31 E. VICTORIA ST. | SANTA BARBARA, CA 93101

The information provided here has been obtained from the owner of the property or from other sources deemed reliable. We have no reason to doubt its accuracy, but we do not guarantee it.

### Michael Chenoweth

31 E. VICTORIA ST. | SANTA BARBARA, CA 93101