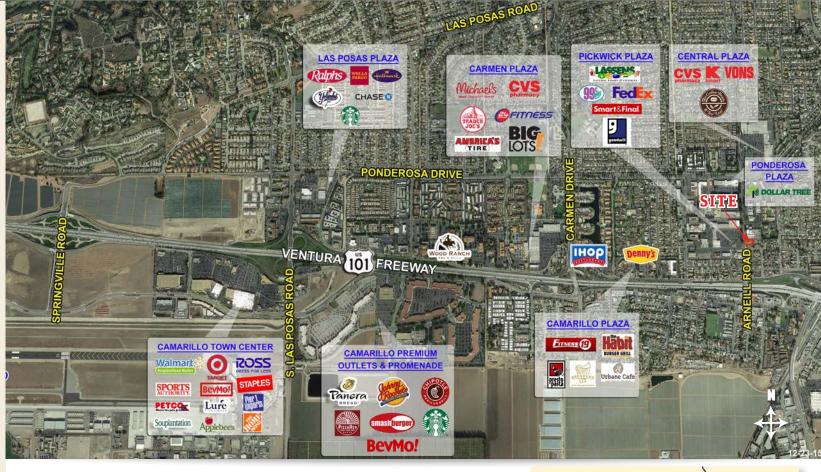

### PROPERTY BRIEF

- **№ 805 SF available at signalized corner in Camarillo**
- Easy access to/from US 101 Freeway
- ₱ Private parking in rear of building
- Building signage available

Available Space

805 SF