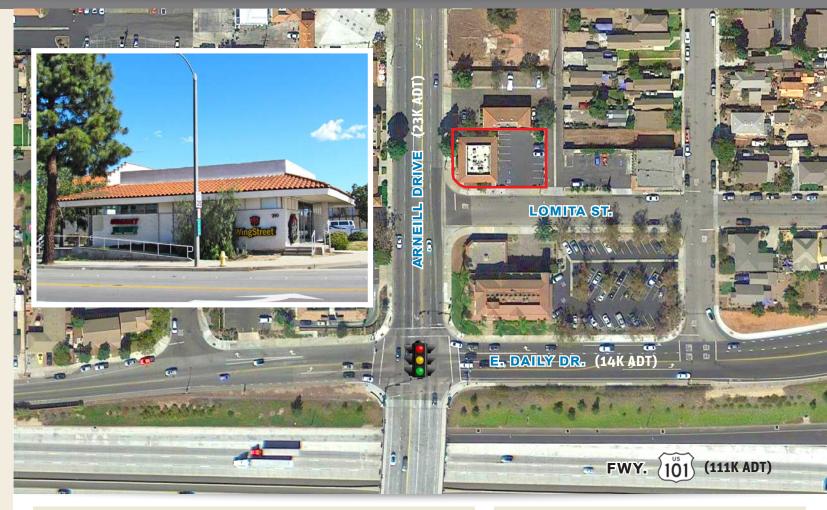

### PROPERTY BRIEF

- **№ 805 SF available at signalized corner in Camarillo**
- Easy access to/from US 101 Freeway
- ₱ Private parking in rear of building
- Building signage available

Available Space

805 SF

### **Traffic Counts**

| Arneill Rd.:         | 23K ADT     |
|----------------------|-------------|
| E. Daily St.:        | 14K ADT     |
| Ventura 101 Freeway: | 139,000 ADT |

Traffic Counts from the City of Ventura