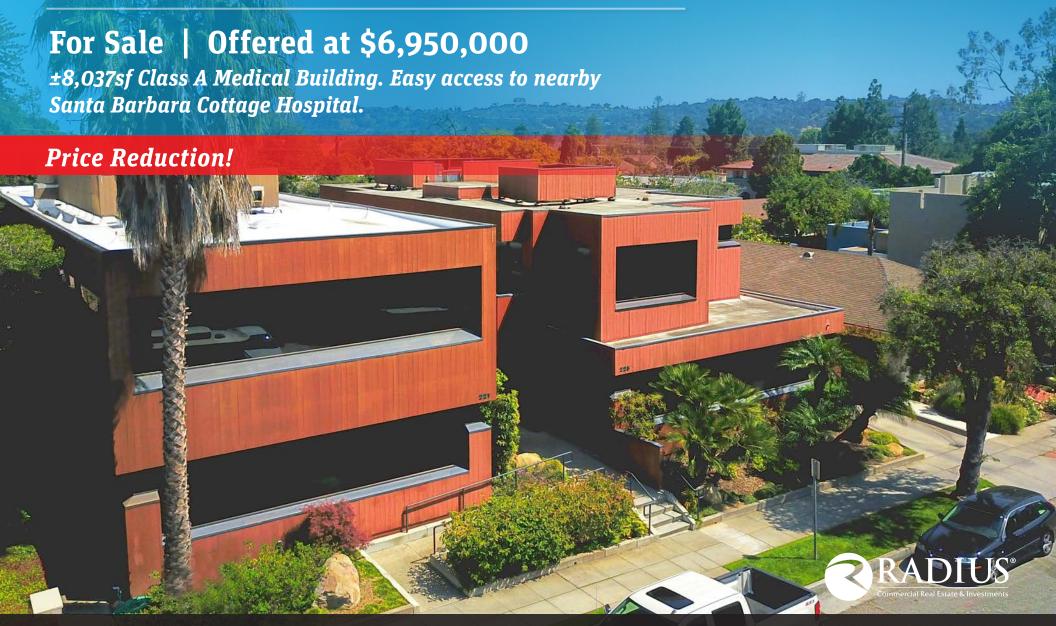

# 221–225 W. Pueblo St. Santa Barbara, CA 93105

#### PROPERTY BRIEF

This first class Medical/Office building boasts an in-house surgery center and also offers easy access to nearby Santa Barbara Cottage Hospital. The property includes a variety of spacious floor plans with modern architecture, abundant windows and excellent parking. The building also features a new roof with a new HVAC. Outstanding investment opportunity.

**Bldg. Price** \$6,950,000

**Bldg. Size 8,037 SF** 

**Land Size 20,038 SF** 

**Est. Net Income** \$363,346

**Current CAP Rate** 5.2%

**APN** 025-181-029

**Parking** 3.8/1,000 USF (31 Spaces)

**Zoning** CO (Medical Office Zone)