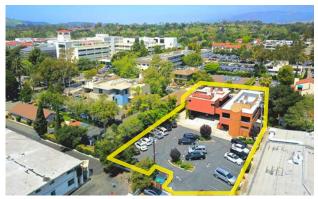

**Bldg. Price** \$6,950,000

**Bldg. Size 8,037 SF** 

**Land Size 20,038 SF** 

**Est. Net Income** \$363,346

**Current CAP Rate** 5.2%

**APN** 025-181-029

**Parking** 3.8/1,000 USF (31 Spaces)

**Zoning** CO (Medical Office Zone)