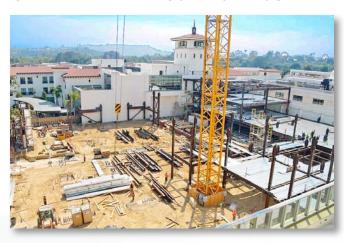

#### SANTA BARBARA COTTAGE HOSPITAL

#### **Cottage Redevelopment Project**

The Cottage Hospital Modernization and Seismic Compliance Project was approved by the Santa Barbara City Council 11 years ago. The massive multi-phase, \$700 million construction project will bring the total square footage of the new Hospital to 712,550 SF. Currently the project is in process of completing Phase 6 which consists of building a nursing pavilion and a diagnostic and treatment pavilion and is slated to be completed June of 2018. The 8th and final phase is scheduled to be complete in 2019.