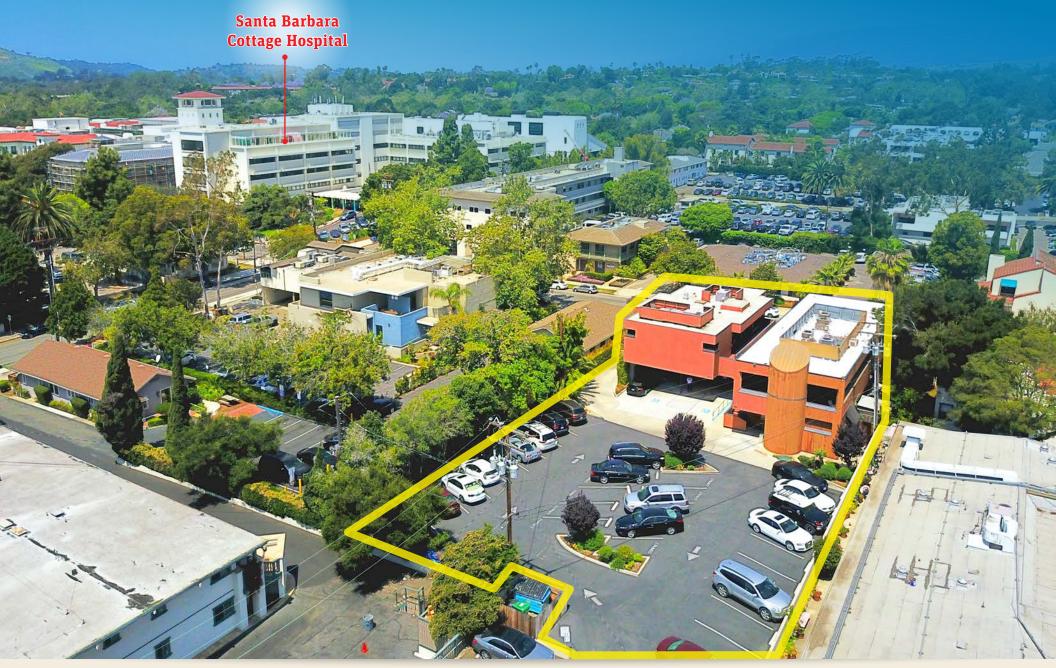

#### PROPERTY BRIEF

This first class Medical/Office building boasts an in-house surgery center and also offers easy access to nearby Santa Barbara Cottage Hospital. The property includes a variety of spacious floor plans with modern architecture, abundant windows and excellent parking. The building also features a new roof with a new HVAC. Outstanding investment opportunity.

## Cottage Santa Barbara Cottage Hospital

Santa Barbara Cottage Hospital (SBCH) is a 510-bed, acute-care teaching hospital and level II trauma center, the largest of its kind between Los Angeles and the San Francisco Bay Area. The hospital was founded in 1888 by 50 women determined to provide a healthcare facility for the growing community of Santa Barbara. With annual admissions of 18,204 patients, 44,397 emergency department visits and 2,216 births, the hospital is

#### SANTA BARBARA COTTAGE HOSPITAL