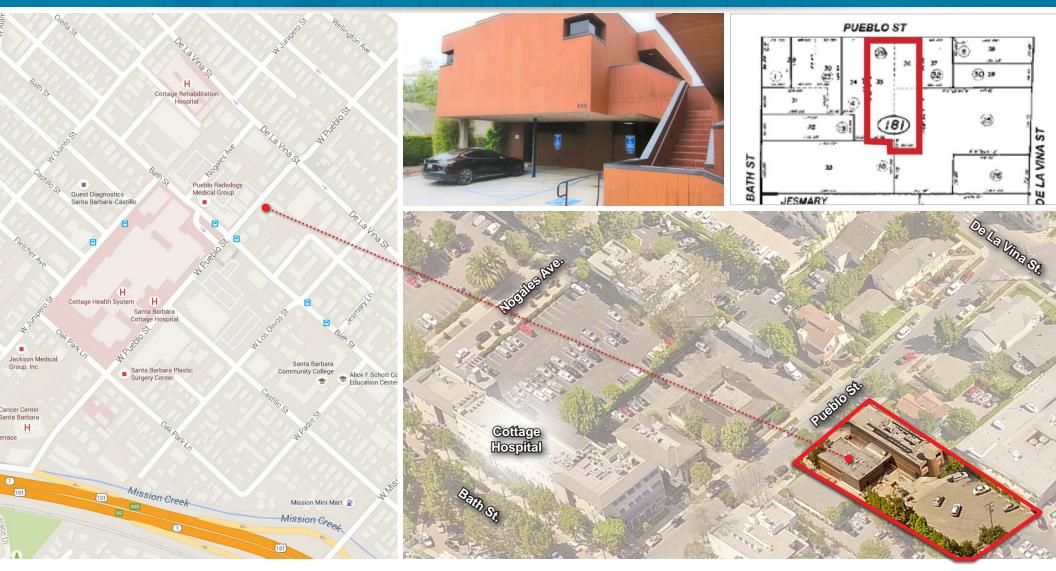

# 221–225 W. Pueblo St. Santa Barbara, CA 93105

#### PROPERTY BRIEF

This first class Medical/Office building boasts an in-house surgery center and also offers easy access to nearby Santa Barbara Cottage Hospital. The property includes a variety of spacious floor plans with modern architecture, abundant windows and excellent parking. The building also features a new roof with a new HVAC. Outstanding investment opportunity.