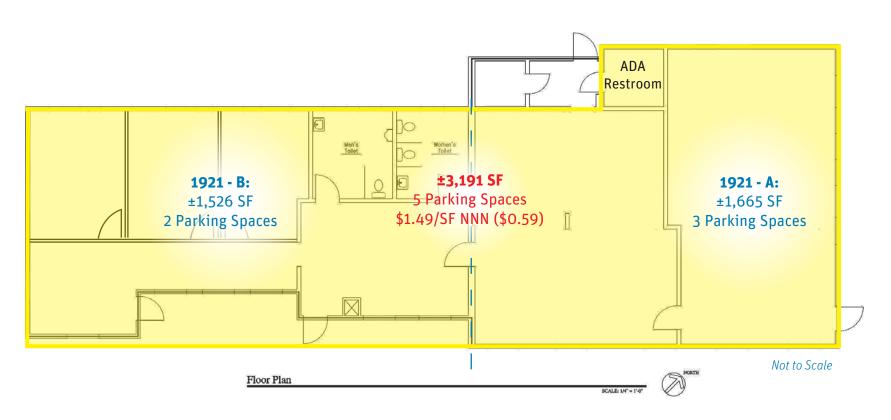

# FOR LEASE # ±3,191sf OFFICE/MEDICAL SUITE 1921 STATE ST., REAR BUILDING | SANTA BARBARA, CA 93101

FLOOR PLAN

Medical/Office space is divisible to  $\pm 1,665$  SF- $\pm 1,526$  SF. Parking attendant available during peak hours.