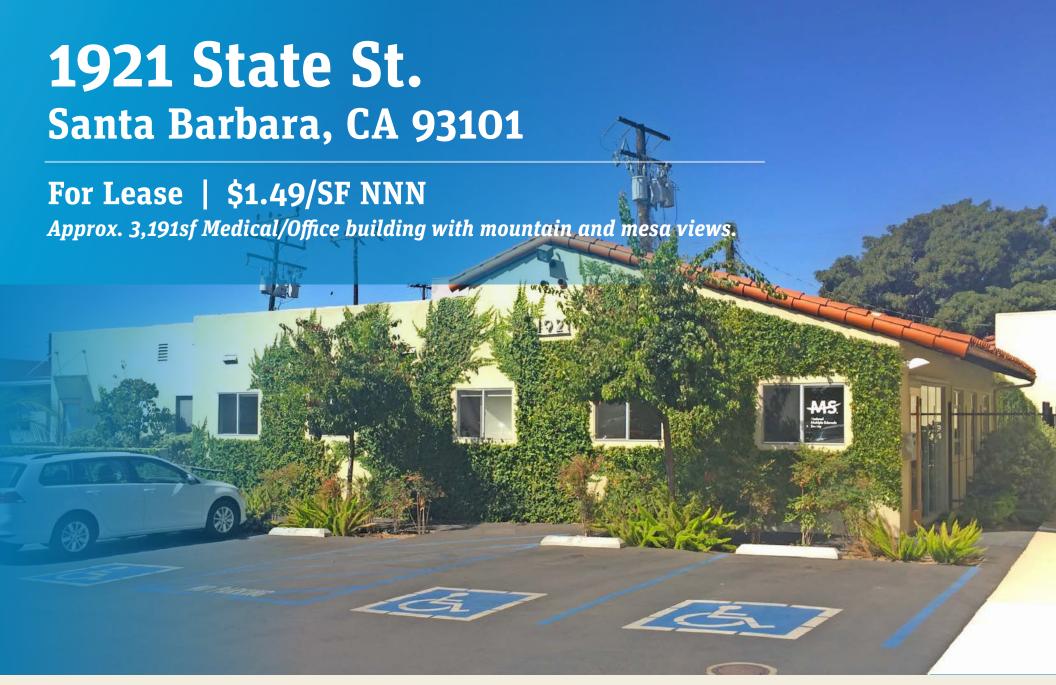

# FOR LEASE \* ±3,191sf OFFICE/MEDICAL SUITE 1921 STATE ST., REAR BUILDING | SANTA BARBARA, CA 93101

### PROPERTY BRIEF

Rare opportunity to lease a stand alone Medical/Office building along the State and Mission streets corridor. The property features mountain and mesa views, ample parking and a convenient location near downtown and the 101 Freeway. The building has been extensively renovated with new HVAC, window improvements and a restroom. Total leasable square footage is ±3,191 and divisible to ±1,665-±1,526 SF. Easy to show. Contact Listing Agent for details.

Lease Rate | \$1.49/SF NNN (\$0.59)

**Utilities** Billed back to the tenant at \$0.25/SF

Type | Office/Medical

**Size** # ±3,191 SF (divisible to ±1,665-±1,526 SF)

Zoning F C-2

Available | Immediately

Restrooms | Private/common

Floors First

HVAC F Yes

Parking # 5 spaces

(Parking attendant available during peak hours)

The information provided here has been obtained from the owner of the property or from other sources deemed reliable. We have no reason to doubt its accuracy, but we do not guarantee it.