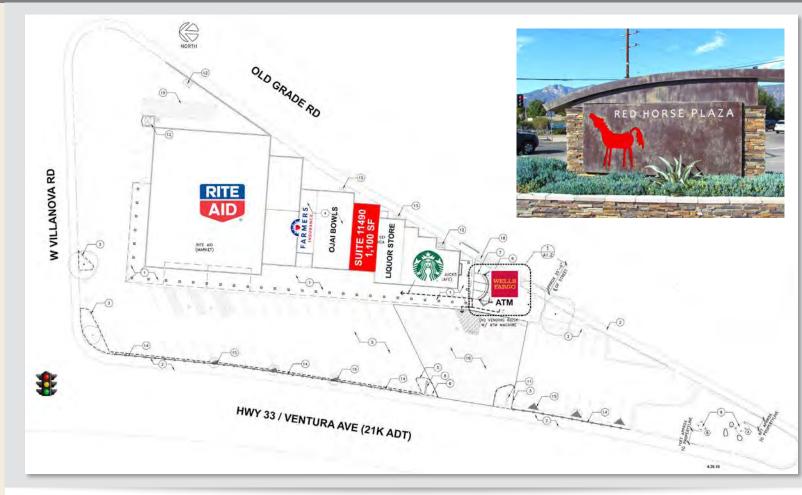

## PROPERTY BRIEF

- ▶ Neighborhood center located at busy signalized intersection of Highway 33 & W. Villanova Rd.
- 🖟 Anchored by Rite Aid, the only large chain drug store in Ojai, and high volume Starbucks

Join these surrounding tenants

805.654.9300
WWW.RADIUSGROUP.COM

Available Space

**RADIUS**<sup>®</sup>

Hagelis Retail Advisors

VENTURA CA 93003

4227 E. MAIN ST. SUITE 220

Suite 11490 - 1,100 SF