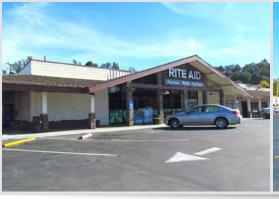

## FOR LEASE # RED HORSE PLAZA

11484 - 11496 N. VENTURA AVE. | OJAI, CA 93023

## PROPERTY BRIEF

- ▶ Neighborhood center located at busy signalized intersection of Highway 33 & W. Villanova Rd.
- 🖟 Anchored by Rite Aid, the only large chain drug store in Ojai, and high volume Starbucks