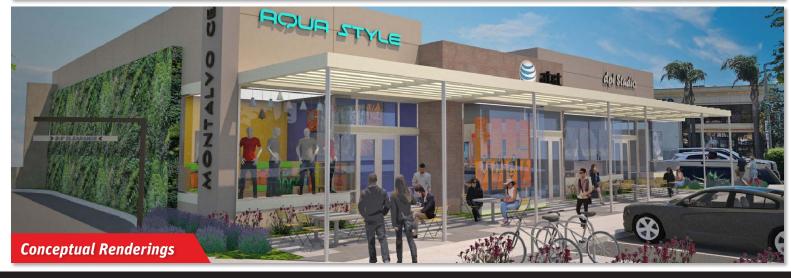

Available Retail Pads for Ground Lease (Up to 6,500 SF Divisible)

VENTURA, CA 93003 | NWC VICTORIA AVENUE AT MOON DRIVE