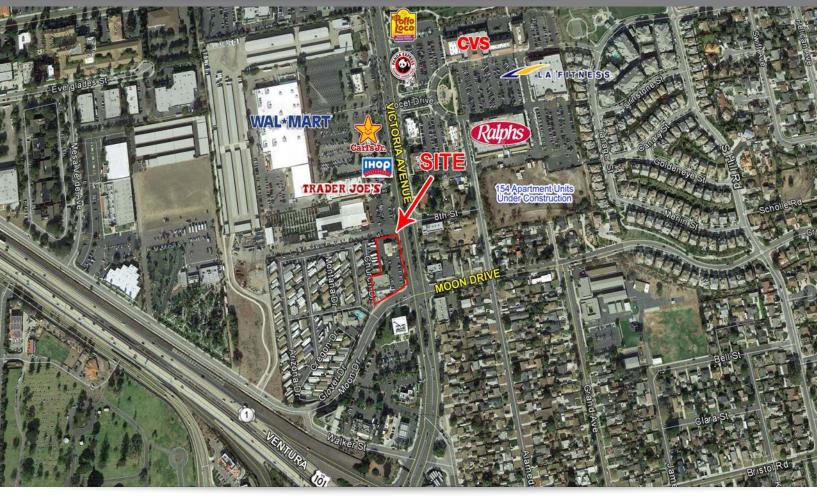

Available Retail Pads for Ground Lease (Up to 6,500 SF Divisible)

VENTURA, CA 93003 | NWC VICTORIA AVENUE AT MOON DRIVE

VENTURA, CA 93003 | NWC VICTORIA AVENUE AT MOON DRIVE