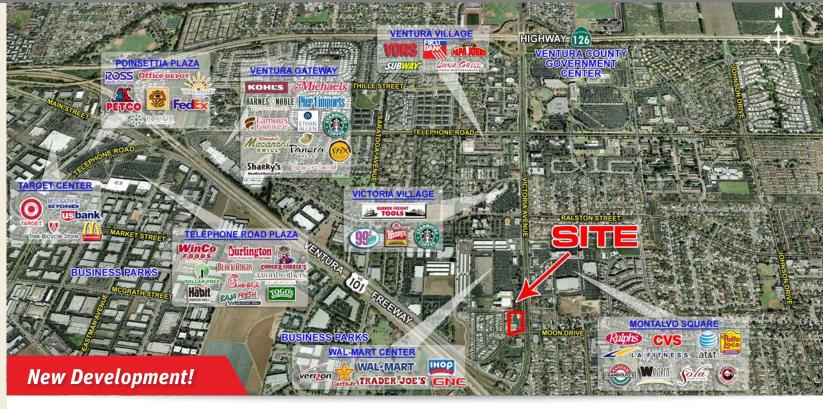

### PROPERTY BRIEF

Property is within the retail hub of Ventura, surrounded by financial institutions, offices, retail centers and the Ventura County Government Center with over 3,500 daytime employees.

- Direct access from Ventura 101 Freeway and CA Highway 126 to Victoria
   Avenue feeding the majority of the population in the city

4227 E. MAIN ST. SUITE 220
VENTURA CA 93003
805.654.9300
WWW.RADIUSGROUP.COM