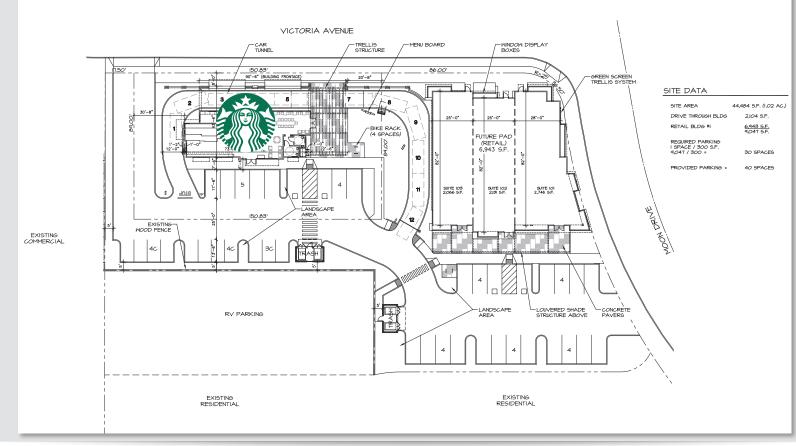

Available Retail Pads for Ground Lease (Up to 6,500 SF Divisible)

VENTURA, CA 93003 | NWC VICTORIA AVENUE AT MOON DRIVE