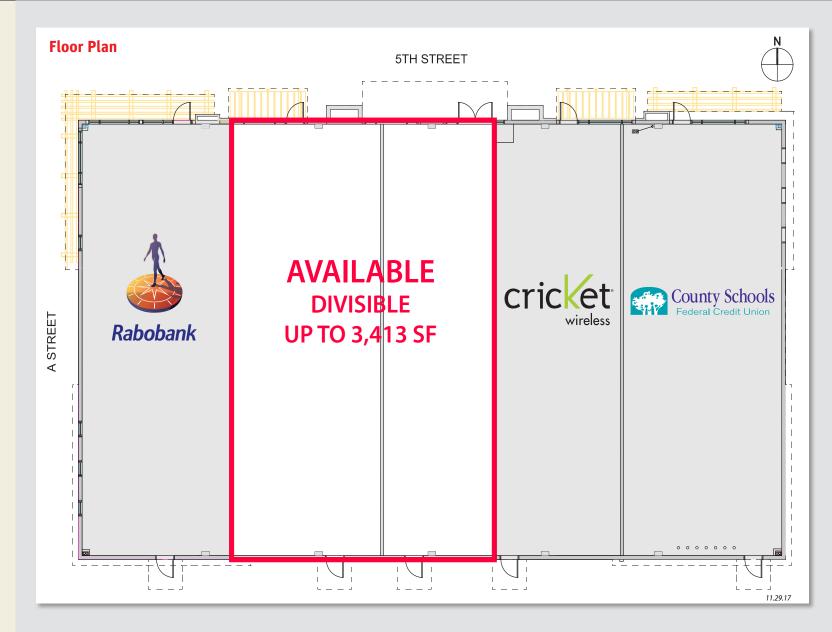

Join these surrounding tenants

4227 E. MAIN ST. SUITE 220 VENTURA CA 93003 805.654.9300 W W W . R A D I U S G R O U P . C O M

County Schools

**Available** 

Rabobank

Up to 3,413 SF (Divisible)