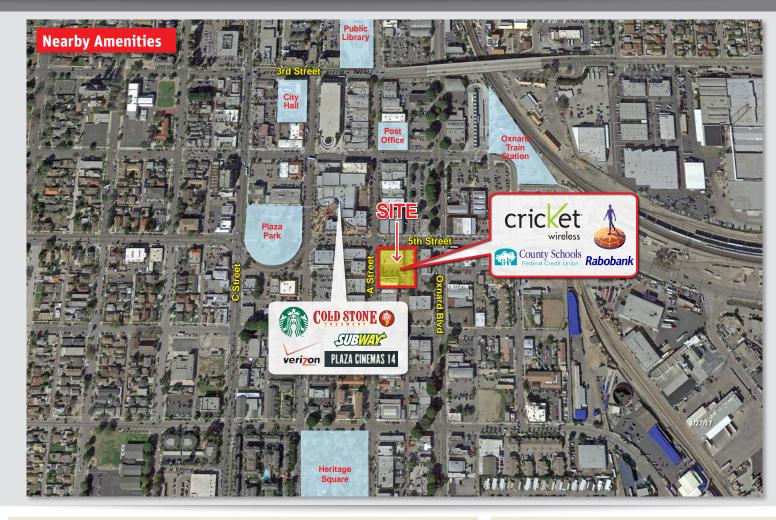

Join these surrounding tenants

4227 E. MAIN ST. SUITE 220 VENTURA CA 93003 805.654.9300 W W W . R A D I U S G R O U P . C O M

County Schools

**Available** 

Rabobank

Up to 3,413 SF (Divisible)