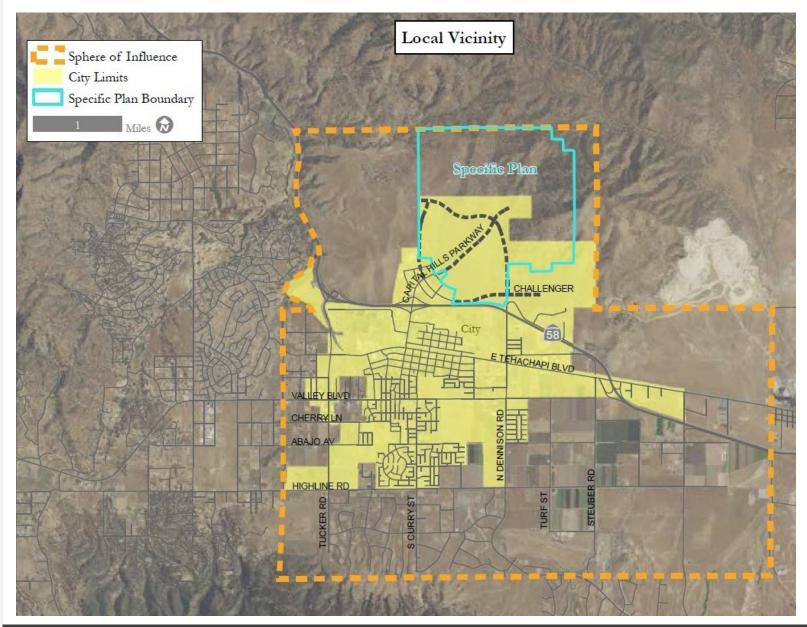

#### LOCAL VICINITY MAP

Capital Hills Parkway at Hwy 58 | Tehachapi (Kern County) CA 93561

Bill Hagelis

**805.654.9300** Ext. **101** *bhagelis@radiusgroup.com* CA Lic. **00898756** 

- Master planned community of Capital Hills within the Tehachapi general plan. Approximately 828 gross acres within the City of Tehachapi.
- Approximately 1 mile of frontage between Capital Hills Parkway and the proposed Denison Interchange.
- Highway 58 major East-West Route, 90 minutes to Los Angeles, 3.5 hours to Las Vegas, 20 minutes to Mojave Air Space Port.
- Close proximity to the new \$95 Million Tehachapi Valley Hospital and the Techachapi Valley Airport.
- Excellent potential for a master planned residential community, Equestrian community, retirement community, business park, college campus, data center or corporate headquarters.
- Over \$8,000,000 invested in project infrastructure to accommodate the specific plan complete utilities including new frontage road.