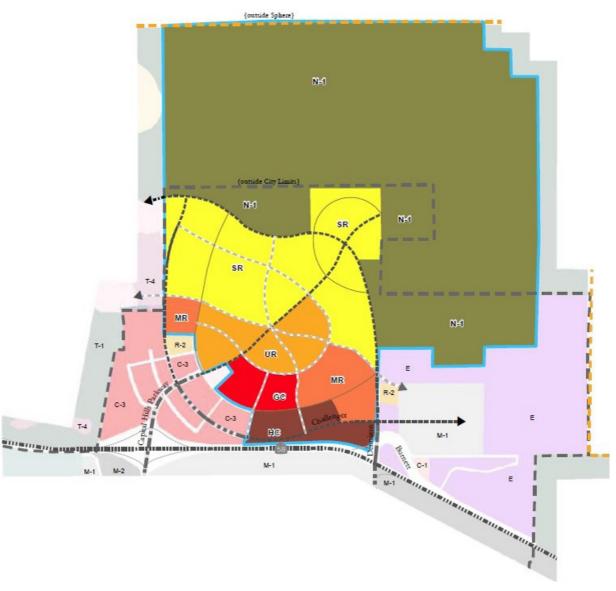

#### CIRCULATION NETWORK WITHOUT HIGH SPEED RAIL

**70NING MAP WITHOUT HIGH SPEED RAIL** 