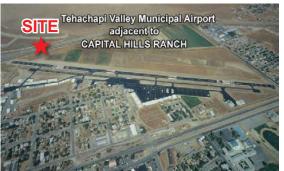

Capital Hills Parkway at Hwy 58 | Tehachapi (Kern County) CA 93561

Bill Hagelis

**805.654.9300** Ext. **101** *bhagelis@radiusgroup.com* CA Lic. **00898756** 

- Master planned community of Capital Hills within the Tehachapi general plan. Approximately 828 gross acres within the City of Tehachapi.
- Approximately 1 mile of frontage between Capital Hills Parkway and the proposed Denison Interchange.
- Highway 58 major East-West Route, 90 minutes to Los Angeles, 3.5 hours to Las Vegas, 20 minutes to Mojave Air Space Port.
- Close proximity to the new \$95 Million Tehachapi Valley Hospital and the Techachapi Valley Airport.
- Excellent potential for a master planned residential community, Equestrian community, retirement community, business park, college campus, data center or corporate headquarters.
- Over \$8,000,000 invested in project infrastructure to accommodate the specific plan complete utilities including new frontage road.