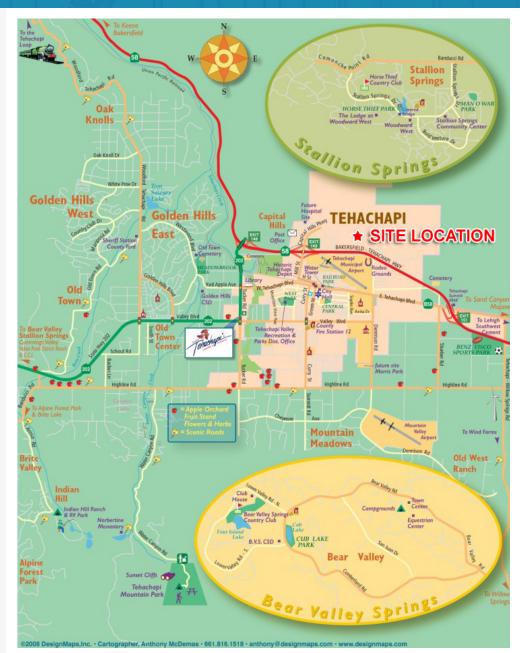

Capital Hills Parkway at Hwy 58 | Tehachapi (Kern County) CA 93561



#### LOCAL VICINITY MAP

### Bill Hagelis

805.654.9300 Ext. 101 bhagelis@radiusgroup.com CA Lic. 00898756





Capital Hills Parkway at Hwy 58 | Tehachapi (Kern County) CA 93561



#### Bill Hagelis

805.654.9300 Ext. 101 bhagelis@radiusgroup.com
CA Lic. 00898756



Roundabout (Optional)

Transit Corridor



4227 E. MAIN ST. SUITE 220 VENTURA CA 93003 805.654.9300 WWW.RADIUSGROUP.COM

#### CIRCULATION NETWORK WITHOUT HIGH SPEED RAIL







**70NING MAP WITHOUT HIGH SPEED RAIL** 

#### Bill Hagelis

805.654.9300 Ext. 101 bhagelis@radiusgroup.com CA Lic. 00898756







Capital Hills Parkway at Hwy 58 | Tehachapi (Kern County) CA 93561



#### Bill Hagelis

805.654.9300 Ext. 101 bhagelis@radiusgroup.com CA Lic. 00898756



### **Kern County Facts**

Tehachapi
"Fastest Growing City in Kern County"

Total Personal Income Growth "No. 1 in California for 10 Years"

10 Year Job Growth "No. 1 in California"

Economic Recovery "No. 2 California Metro"

Housing Price Gains Forecast "No. 3 in California"







Capital Hills Parkway at Hwy 58 | Tehachapi (Kern County) CA 93561



Bill Hagelis

805.654.9300 Ext. 101 bhagelis@radiusgroup.com CA Lic. 00898756





4227 E. MAIN ST. SUITE 220

VENTURA CA 93003

805.654.9300

WWW.RADIUSGROUP.COM

| De | m | ΩØ  | ra | nı | nι | cs |
|----|---|-----|----|----|----|----|
| _  |   | - 0 |    | г. |    |    |

| 2017 Estimates             | 5 Miles  | 10 Miles | 15 Miles |
|----------------------------|----------|----------|----------|
| Average Household Income:  | \$71,033