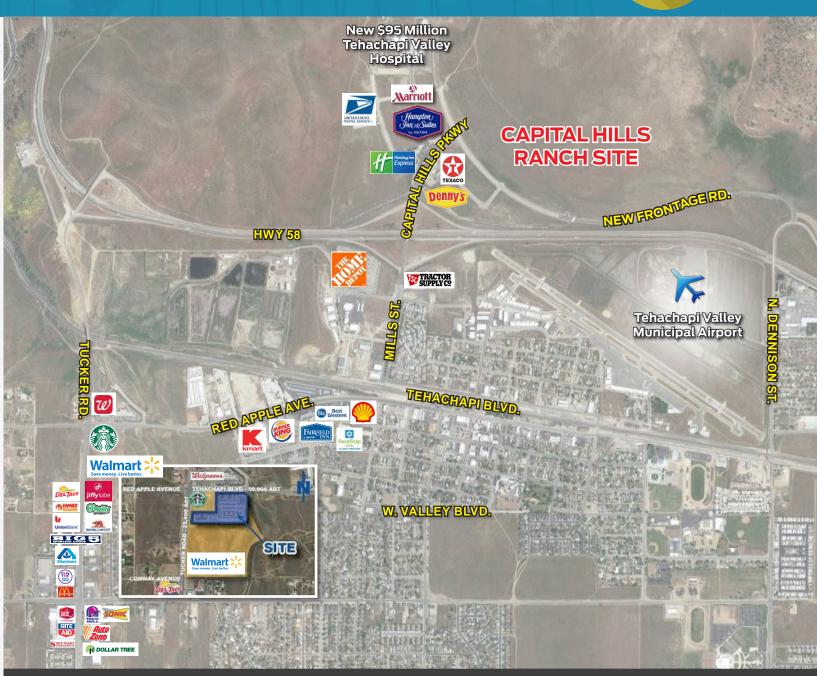

Capital Hills Parkway at Hwy 58 | Tehachapi (Kern County) CA 93561

Bill Hagelis

**805.654.9300** Ext. **101** *bhagelis@radiusgroup.com* CA Lic. **00898756** 

- Master planned community of Capital Hills within the Tehachapi general plan. Approximately 828 gross acres within the City of Tehachapi.
- Approximately 1 mile of frontage between Capital Hills Parkway and the proposed Denison Interchange.
- Highway 58 major East-West Route, 90 minutes to Los Angeles, 3.5 hours to Las Vegas, 20 minutes to Mojave Air Space Port.
- Close proximity to the new \$95 Million Tehachapi Valley Hospital and the Techachapi Valley Airport.
- Excellent potential for a master planned residential community, Equestrian community, retirement community, business park, college campus, data center or corporate headquarters.
- Over \$8,000,000 invested in project infrastructure to accommodate the specific plan complete utilities including new frontage road.

### Bill Hagelis

805.654.9300 Ext. 101 bhagelis@radiusgroup.com CA Lic. 00898756

Capital Hills Parkway at Hwy 58 | Tehachapi (Kern County) CA 93561