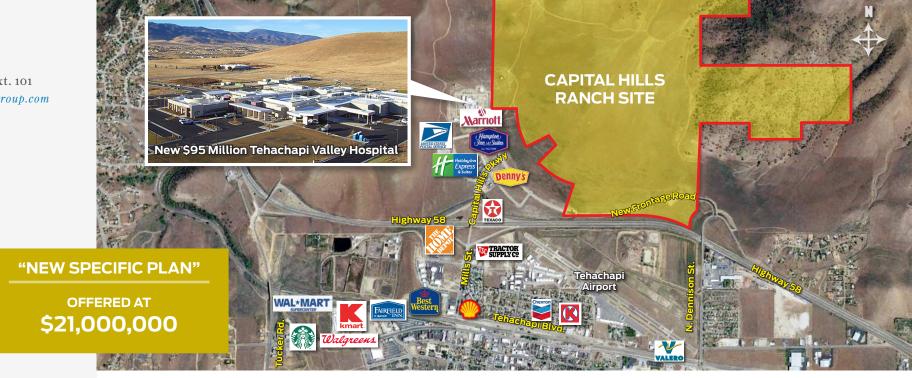

Capital Hills Parkway at Hwy 58 | Tehachapi (Kern County) CA 93561

Bill Hagelis

**805.654.9300** Ext. **101** *bhagelis@radiusgroup.com* CA Lic. **00898756** 

- Master planned community of Capital Hills within the Tehachapi general plan. Approximately 828 gross acres within the City of Tehachapi.
- Approximately 1 mile of frontage between Capital Hills Parkway and the proposed Denison Interchange.
- Highway 58 major East-West Route, 90 minutes to Los Angeles, 3.5 hours to Las Vegas, 20 minutes to Mojave Air Space Port.
- Close proximity to the new \$95 Million Tehachapi Valley Hospital and the Techachapi Valley Airport.
- Excellent potential for a master planned residential community, Equestrian community, retirement community, business park, college campus, data center or corporate headquarters.
- Over \$8,000,000 invested in project infrastructure to accommodate the specific plan complete utilities including new frontage road.

#### Bill Hagelis

805.654.9300 Ext. 101 bhagelis@radiusgroup.com CA Lic. 00898756

Capital Hills Parkway at Hwy 58 | Tehachapi (Kern County) CA 93561