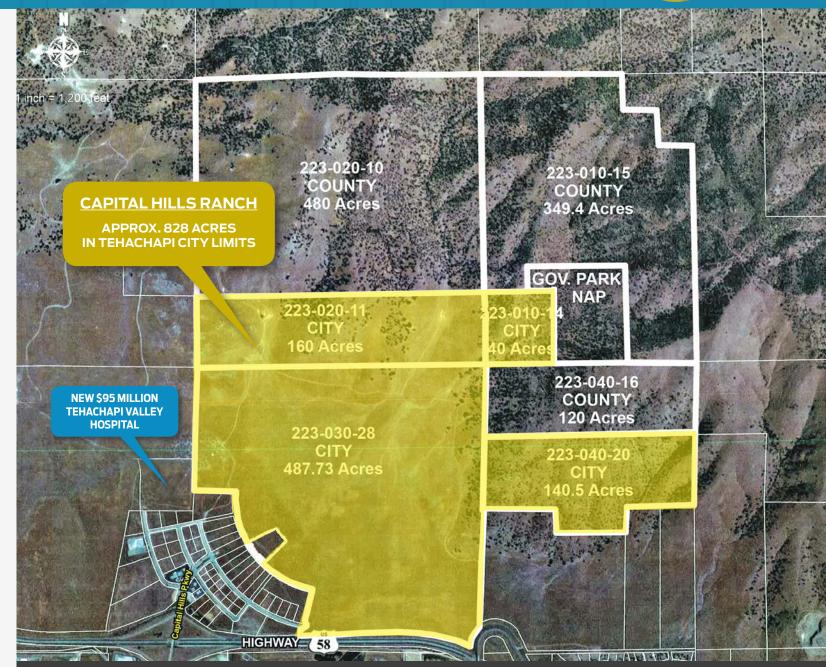

Capital Hills Parkway at Hwy 58 | Tehachapi (Kern County) CA 93561

Bill Hagelis

**805.654.9300** Ext. **101** *bhagelis@radiusgroup.com* CA Lic. **00898756** 

- Master planned community of Capital Hills within the Tehachapi general plan. Approximately 828 gross acres within the City of Tehachapi.
- Approximately 1 mile of frontage between Capital Hills Parkway and the proposed Denison Interchange.
- Highway 58 major East-West Route, 90 minutes to Los Angeles, 3.5 hours to Las Vegas, 20 minutes to Mojave Air Space Port.
- Close proximity to the new \$95 Million Tehachapi Valley Hospital and the Techachapi Valley Airport.
- Excellent potential for a master planned residential community, Equestrian community, retirement community, business park, college campus, data center or corporate headquarters.
- Over \$8,000,000 invested in project infrastructure to accommodate the specific plan complete utilities including new frontage road.

#### Bill Hagelis

805.654.9300 Ext. 101 bhagelis@radiusgroup.com CA Lic. 00898756

Capital Hills Parkway at Hwy 58 | Tehachapi (Kern County) CA 93561