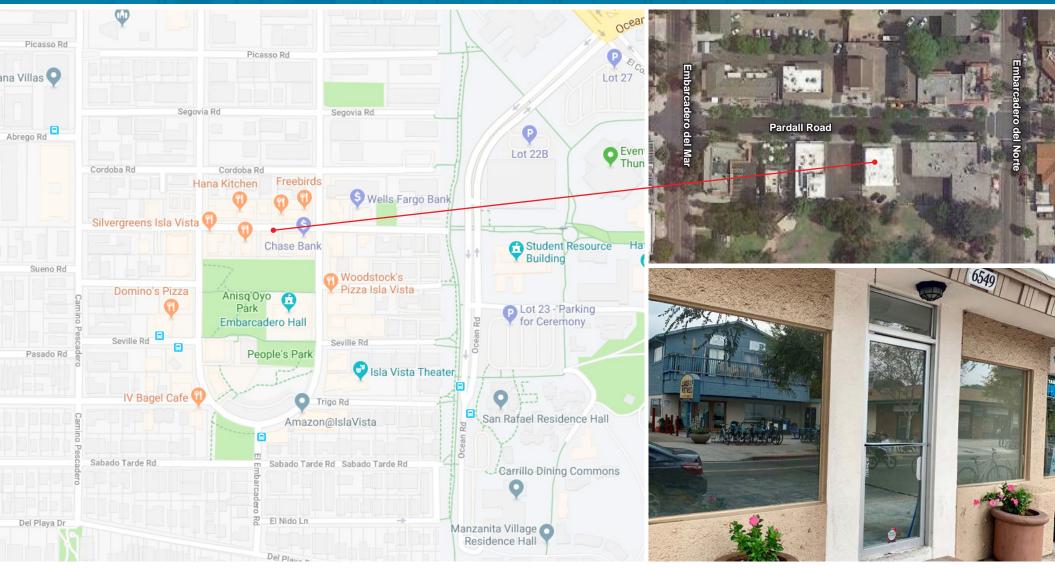

## FOR LEASE # APPROX. 965sf RETAIL SPACE

6549 PARDALL RD. | ISLA VISTA, CA

## PROPERTY BRIEF

Rarely available retail location poised to engage the niche market of the UCSB campus. This property is located in the center of Isla Vista's retail corridor on Pardall Rd., surrounded by apartments and student housing.