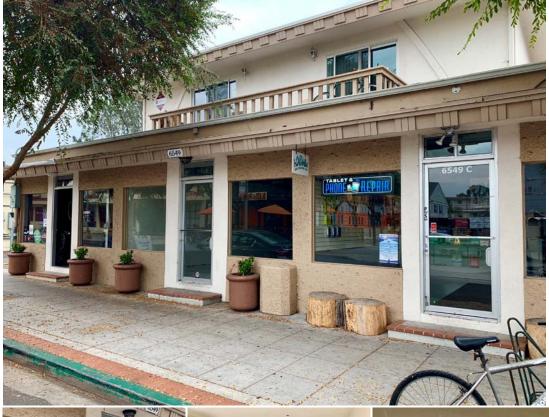

## FOR LEASE # APPROX. 965sf RETAIL SPACE

6549 PARDALL RD. | ISLA VISTA, CA

## PROPERTY BRIEF

Rarely available retail location poised to engage the niche market of the UCSB campus. This property is located in the center of Isla Vista's retail corridor on Pardall Rd., surrounded by apartments and student housing.

Type | Retail

Size Approx. 965 SF

**Lease Rate** \$2.95/SF Modified Gross

**Utilities** Paid by tenant

Term | 3-5 years

Parking | One (1) reserved

**Restrooms** Frivate

**Available** | Immediately