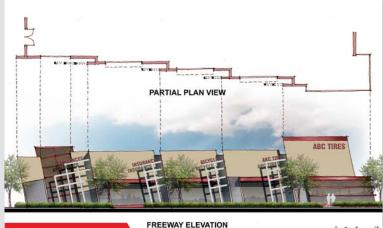

### **Traffic Counts**

**Proposed Rendering** 

| Ventura (101) Freeway: | 175,000 ADT |
|------------------------|-------------|
| Vineyard Avenue:       | 31,000 ADT  |

Traffic Counts from the City of Oxnard