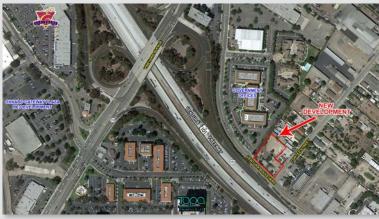

# FLEX SPACE FOR LEASE # CROSSROADS CENTER

481-491 E. VENTURA BLVD. | OXNARD, CA 93036 | VENTURA 101 FWY & VINEYARD AVE.

### PROPERTY BRIEF

- Froposed Multi-Tenant Building with 101 Freeway Visibility
- ▶ Office or Retail Space with roll-up doors
- **▶ Easy Access off of E. Vineyard Avenue and the 101 Freeway**

Available

±3,000 - ±10,000 SF