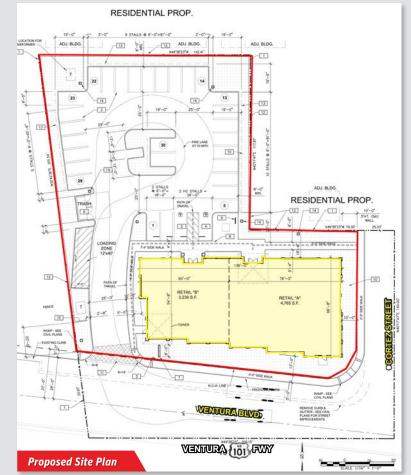

### PROPERTY BRIEF

- Froposed Multi-Tenant Building with 101 Freeway Visibility
- ▶ Office or Retail Space with roll-up doors
- **▶ Easy Access off of E. Vineyard Avenue and the 101 Freeway**

Available

±3,000 - ±10,000 SF