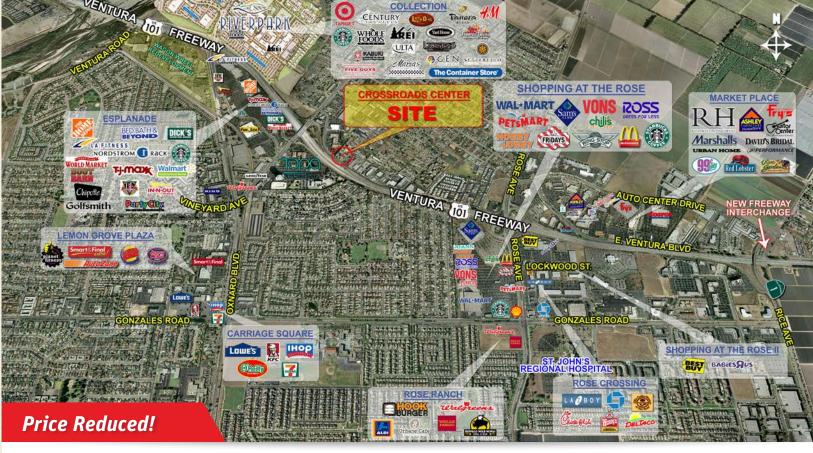

# FLEX SPACE FOR LEASE # CROSSROADS CENTER

481-491 E. VENTURA BLVD. | OXNARD, CA 93036 | VENTURA 101 FWY & VINEYARD AVE.

### PROPERTY BRIEF

- Froposed Multi-Tenant Building with 101 Freeway Visibility
- ▶ Office or Retail Space with roll-up doors
- **▶ Easy Access off of E. Vineyard Avenue and the 101 Freeway**

Available

±3,000 - ±10,000 SF